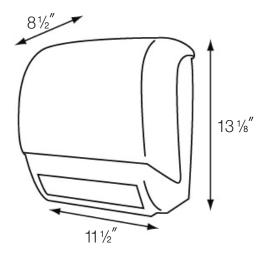

DA235-B

DA235-W

SPECIFICATIONS 11 1/2" wide, 13 1/8" high, 8 1/2" deep 29.21 cm x 33.34 cm x 21.59 cm

UNITS PER CASE

1 unit per case

APPROXIMATE LBS PER CASE 4 lbs. per unit

CUBIC FEET PER CASE .86 cubic ft/case