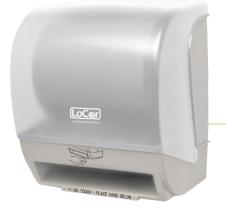

## LoCor® DA235

## Small Space Electronic Roll Towel Dispenser

## Electronic Hands-free Dispenser Solution for Small Spaces

- · Ideal for all hand drying applications
- Smooth, easy towel delivery assures reliable dispensing
- Designed for maximum strength and durability
- Available in black and white
- Batteries not included (requires 4 alkaline D-cell batteries)