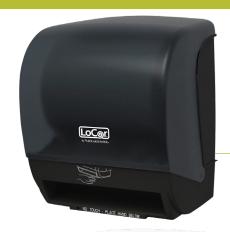

## LoCor® DA235

## Small Space Electronic Roll Towel Dispenser

## Electronic Hands-free Dispenser Solution for Small Spaces

- · Ideal for all hand drying applications
- Smooth, easy towel delivery assures reliable dispensing
- Designed for maximum strength and durability
- Available in black and white
- Batteries not included (requires 4 alkaline D-cell batteries)